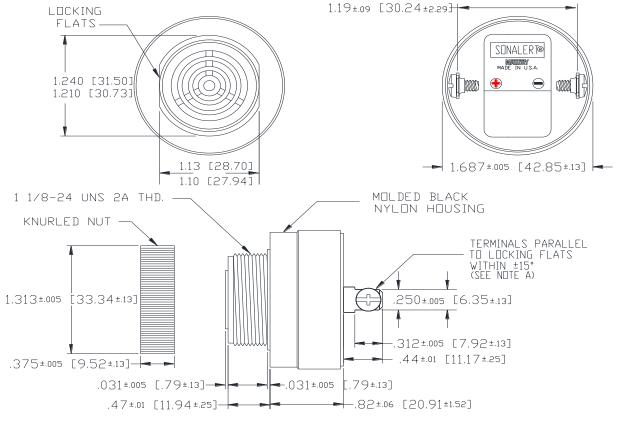

## MALLORY Mallory Sonalert Products,Inc. Sales Outline Drawing

Part #: SC628E

**Specifications:** 

| -   -   -   -   -   -   -   -   -   - |                                                                                            |
|---------------------------------------|--------------------------------------------------------------------------------------------|
| Sound Level Category                  | Soft                                                                                       |
| Mode of Operation                     | Continuous                                                                                 |
| Voltage Rating                        | 6 to 28 VDC                                                                                |
| Frequency                             | 2000 ± 500 Hz                                                                              |
| Loudness @ 2 FT                       | 58 to 75 dB(A) Typ.                                                                        |
| Current Draw                          | 3-11 mA                                                                                    |
| Housing Material                      | 6/6 Nylon, Color: Black                                                                    |
| Storage Temperature                   | -40° to +85° C                                                                             |
| Operating Temperature                 | -30° to +65° C                                                                             |
| Panel Mounting                        | Recommended hole size is 1.25"(31.75mm). Thread front will fit standard 30mm(1.181") hole. |
| Knurled Nut                           | Used to attach part to panel. The max recommended torque is 10 in-lbs.                     |
| Weight (Typical)                      | 1.6 oz (45g)                                                                               |
| NEMA 3R,4X, & 12                      | Approved with use of ACC03.                                                                |
| Options                               | Please contact factory.                                                                    |

## **Dimensions:** Inches (mm)

NOTE A: TERMINALS-.032 BRASS TIN PLATED, TAPPED FOR #6-32 SCREW. TWO #6-32 NICKEL PLATED BRASS SCREWS INCLUDED. WILL ACCEPT 1/4" QUICK CONNECT.

NOTE B: MOUNTING- REMOVE BLACK PLASTIC NUT AND INSERT THREADED FRONT THROUGH 1.25" HOLE PUNCHED IN PANEL, IF ORIENTATION IS NEEDED, NOTE LOCKING FLATS ON DRAWING. SCREW NUT BACK ON. DO NOT OVERTIGHTEN.